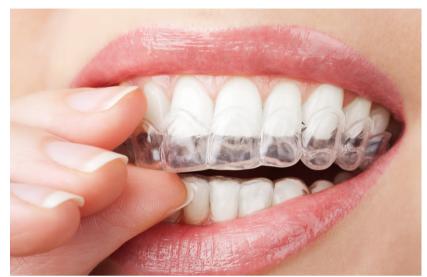

## **Clear Liners**

Clear Liner uses a series of plastic aligners placed over the teeth to help you have straighter teeth and a proper bite. The aligners are made of a smooth, transparent plastic that is virtually invisible. Like traditional braces, the Clear Liners system slowly shifts your teeth to a proper position.