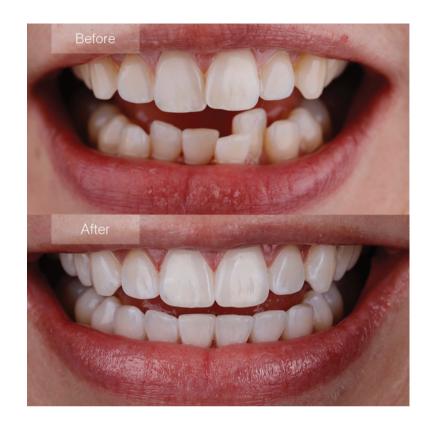

## **Clear Liners**

Clear Liner uses a series of plastic aligners placed over the teeth to help you have straighter teeth and a proper bite. The aligners are made of a smooth, transparent plastic that is virtually invisible. Like traditional braces, the Clear Liners system slowly shifts your teeth to a proper position.