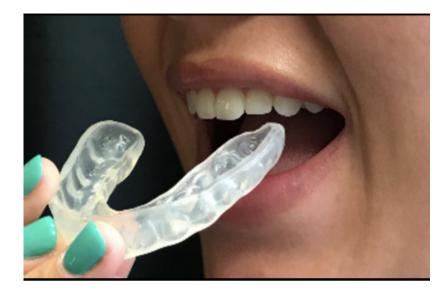

## **Night Appliances**

One of the best ways to combat teeth grinding is by wearing a night appliance. A night appliance is a mouthpiece you wear while you sleep that forms a protective layer between your upper and lower teeth. They will prevent you from doing any damage to your teeth or jaw caused by teeth grinding during sleep.